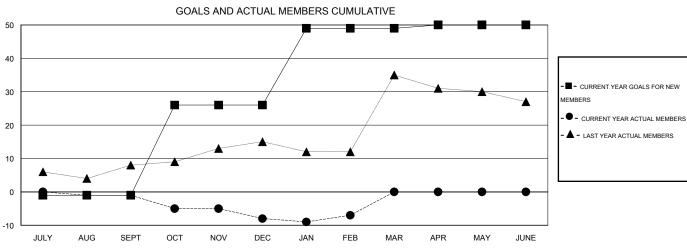

## LOCATION LITHUANIA

 $\mathsf{GMT}\;\mathsf{CA}\;4$ 

|               |                  | Clubs             |                  |                  | Members  RESULTS FOR 2015-2016 |                    |                                     |                    |                  |
|---------------|------------------|-------------------|------------------|------------------|--------------------------------|--------------------|-------------------------------------|--------------------|------------------|
|               | RESU             | LTS FOR 2015-2016 | i                |                  |                                |                    |                                     |                    |                  |
| QUARTER       | NEW CLUB<br>GOAL | NEW CLUBS         | DROPPED<br>CLUBS | NET<br>GAIN/LOSS | QUARTER                        | NEW MEMBER<br>GOAL | CHARTER AND<br>NEW MEMBERS<br>ADDED | DROPPED<br>MEMBERS | NET<br>GAIN/LOSS |
| JULY/AUG/SEPT | 0                | 0                 | 0                | 0                | JULY/AUG/SEPT                  | -1                 | 1                                   | 2                  | -1               |
| OCT/NOV/DEC   | 1                | 0                 | 0                | 0                | OCT/NOV/DEC                    | 27                 | 5                                   | 12                 | -7               |
| JAN/FEB/MAR   | 1                | 0                 | 0                | 0                | JAN/FEB/MAR                    | 23                 | 9                                   | 8                  | 1                |
| APR/MAY/JUNE  | 0                | 0                 | 0                | 0                | APR/MAY/JUNE                   | 1                  | 0                                   | 0                  | 0                |